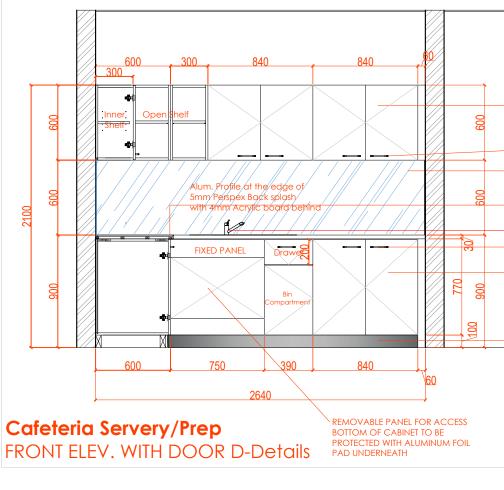

## Cafeteria Servery/Prep. (Ground Floor) (excluding appliances)

Base cabinet with white corian worktop, Wall cabinet, Wall shelf, in laminate finish (Swiss krono Moor Oak) and Perspex Backsplash and stainless steel skirting.

Fixed Panel

REMOVABLE PANEL DOOR ACCESS

-UNDER SINK CABINET TO PROTECT WITH ALUMINIUM FOIL PAD

18MM.THK.MFC.BOARD WITH HIGH PRESSURED LAMINATED FINISH

# (excluding appliances)

Base cabinet with white corian worktop, Wall cabinet, Wall shelf,in laminate finish (Swiss krono Moor Oak) and Perspex Backsplash and stainless steel skirting.

ITEM 6 ON THE LIST QTY 1 Cafeteria Servery/Prep

### **FINISHING CODE SW287**