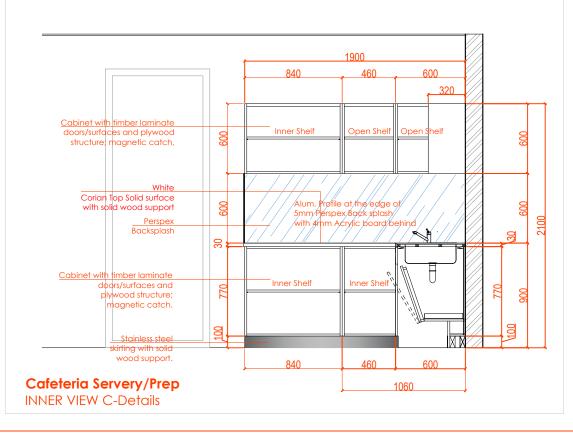

## Cafeteria Servery/Prep. (Ground Floor) (excluding appliances)

Base cabinet with white corian worktop, Wall cabinet, Wall shelf, in laminate finish (Swiss krono Moor Oak) and Perspex Backsplash and stainless steel skirting.

# (excluding appliances)

Base cabinet with white corian worktop, Wall cabinet, Wall shelf,in laminate finish (Swiss krono Moor Oak) and Perspex Backsplash and stainless steel skirting.

ITEM 6 ON THE LIST QTY 1 Cafeteria Servery/Prep

### **FINISHING CODE SW287**