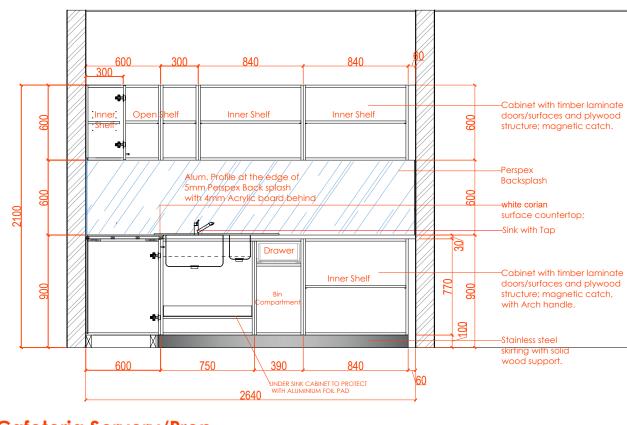

## Cafeteria Servery/Prep. (Ground Floor) (excluding appliances)

Base cabinet with white corian worktop, Wall cabinet, Wall shelf, in laminate finish (Swiss krono Moor Oak) and Perspex Backsplash and stainless steel skirting.

# (excluding appliances)

Base cabinet with white corian worktop, Wall cabinet, Wall shelf,in laminate finish (Swiss krono Moor Oak) and Perspex Backsplash and stainless steel skirting.

ITEM 6 ON THE LIST QTY 1 Cafeteria Servery/Prep

### **FINISHING CODE SW287**

# Cafeteria Servery/Prep INNER VIEW D-Details

|                                                                                                                                                                                                                                                                                                             |                                                                                                                                                         | n is retained by this office. |
|-------------------------------------------------------------------------------------------------------------------------------------------------------------------------------------------------------------------------------------------------------------------------------------------------------------|---------------------------------------------------------------------------------------------------------------------------------------------------------|-------------------------------|
|                                                                                                                                                                                                                                                                                                             | Project<br>SHELL CW86617<br>SHELL PROJECT<br>EAGLE -ALPHA 1 TO<br>Owner<br>                                                                             | -                             |
| -Cabinet with timber<br>laminate<br>doors/surfaces with<br>magnetic catch.<br>-Arch handle<br>-Perspex<br>Backsplash<br>-white corian<br>surface countertop;<br>-Sink with Tap BY Other<br>- Arch handle<br>-Cabinet with timber<br>laminate<br>doors/surfaces and<br>plywood structure;<br>magnetic catch, | Date D<br>DSD-V1-ID-16/5/2<br>DSD-V1-ID-10/6/2<br>DSD-V1-ID-26/6/2<br>DSD-V1-ID-03/7/2                                                                  | 024 - REV 2<br>024 - REV 3    |
| -Stainless steel<br>skirting with solid<br>wood support.                                                                                                                                                                                                                                                    | FOR.A                                                                                                                                                   | PPROVAL                       |
|                                                                                                                                                                                                                                                                                                             | Project No. :<br>Scale : N/A<br>Drawn by : OBJ<br>Checked : OBJ<br>Cad File : CAD_FILE<br>Sheet title<br>Cafeteria Servery/Prep<br>Floor Plan ,Elevatio | . D view                      |
|                                                                                                                                                                                                                                                                                                             | Dwg No.<br>WS-DS-SD-SH-006                                                                                                                              | No.<br>SHEET 4                |