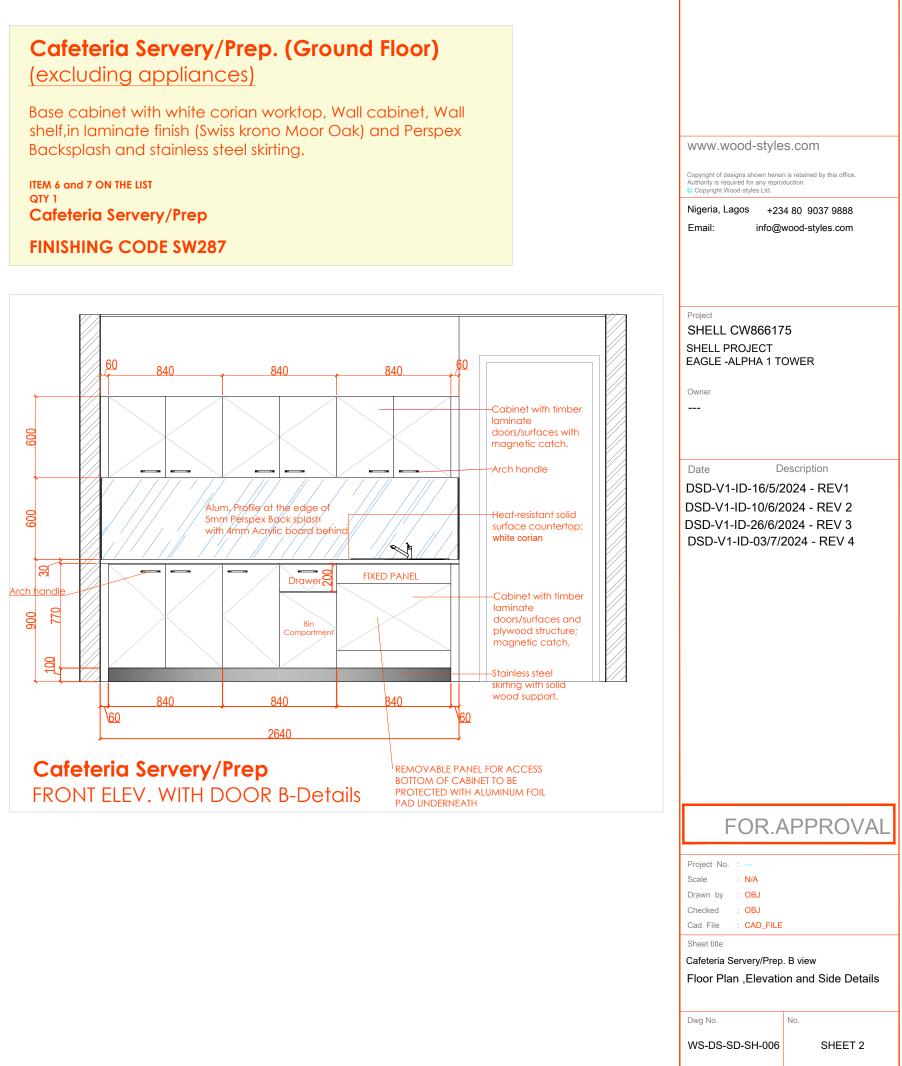

## Cafeteria Servery/Prep. (Ground Floor) (excluding appliances)

Base cabinet with white corian worktop, Wall cabinet, Wall shelf, in laminate finish (Swiss krono Moor Oak) and Perspex Backsplash and stainless steel skirting.

ITEM 6 ON THE LIST QTY 1 Cafeteria Servery/Prep FINISHING CODE SW287

| www.wood-style:                                                                                                                  | 5 00m                       |
|----------------------------------------------------------------------------------------------------------------------------------|-----------------------------|
| -                                                                                                                                |                             |
| Copyright of designs shown herein<br>Authority is required for any reprod<br>© Copyright Wood-styles Ltd.                        |                             |
|                                                                                                                                  | 4 80 9037 9888              |
| Email: info@v                                                                                                                    | vood-styles.com             |
| Project<br>SHELL CW86617<br>SHELL PROJECT                                                                                        | 5                           |
| EAGLE -ALPHA 1 TO                                                                                                                | OWER                        |
| Owner                                                                                                                            |                             |
|                                                                                                                                  |                             |
|                                                                                                                                  |                             |
| Date Det<br>DSD-V1-ID-16/5/2<br>DSD-V1-ID-10/6/2<br>DSD-V1-ID-26/6/2<br>DSD-V1-ID-03/7/2                                         | 2024 - REV 2<br>024 - REV 3 |
|                                                                                                                                  |                             |
|                                                                                                                                  |                             |
|                                                                                                                                  |                             |
|                                                                                                                                  |                             |
|                                                                                                                                  |                             |
|                                                                                                                                  |                             |
|                                                                                                                                  |                             |
|                                                                                                                                  |                             |
| FOR.A                                                                                                                            | PPROVA                      |
| Project No. :                                                                                                                    | PPROVA                      |
|                                                                                                                                  | PPROVA                      |
| Project No. :<br>Scale : <mark>N/A</mark>                                                                                        | APPROVA                     |
| Project No. :<br>Scale : N/A<br>Drawn by : OBJ<br>Checked : OBJ<br>Cad File : CAD_FILE<br>Sheet title                            |                             |
| Project No. :<br>Scale : N/A<br>Drawn by : OBJ<br>Checked : OBJ<br>Cad File : CAD_FILE<br>Sheet title<br>Cafeteria Servery/Prep. |                             |
| Project No. :<br>Scale : N/A<br>Drawn by : OBJ<br>Checked : OBJ<br>Cad File : CAD_FILE<br>Sheet title                            | C view                      |
| Project No. :<br>Scale : N/A<br>Drawn by : OBJ<br>Checked : OBJ<br>Cad File : CAD_FILE<br>Sheet title<br>Cafeteria Servery/Prep. | C view                      |