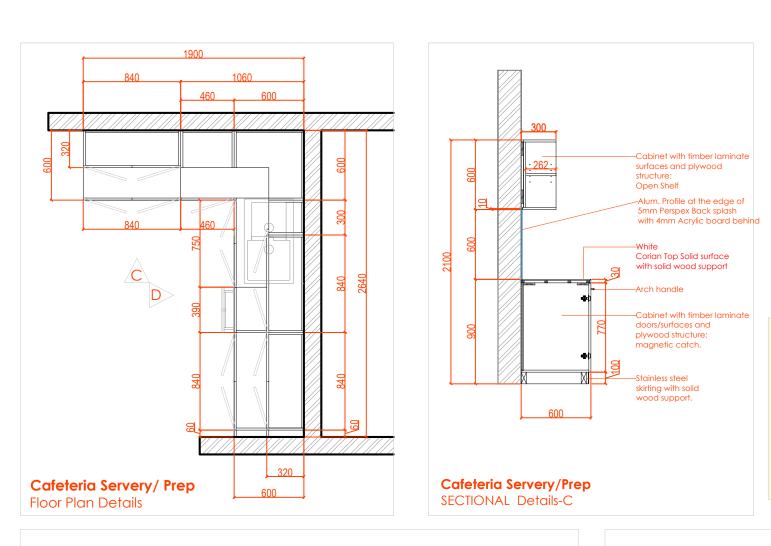

# Cafeteria Servery/Prep.

# (excluding appliances)

Base cabinet with white corian worktop, Wall cabinet, Wall shelf,in laminate finish (Swiss krono Moor Oak) and Perspex Backsplash and stainless steel skirting.

ITEM 6 ON THE LIST QTY 1 Cafeteria Servery/Prep

### **FINISHING CODE SW287**

# Cafeteria Servery/Prep INNER VIEW D-Details

|                                                                                                                                                                                                                                                                                                             |                                                                                                                                                         | n is retained by this office. |
|-------------------------------------------------------------------------------------------------------------------------------------------------------------------------------------------------------------------------------------------------------------------------------------------------------------|---------------------------------------------------------------------------------------------------------------------------------------------------------|-------------------------------|
|                                                                                                                                                                                                                                                                                                             | Project<br>SHELL CW86617<br>SHELL PROJECT<br>EAGLE -ALPHA 1 TO<br>Owner<br>                                                                             | -                             |
| -Cabinet with timber<br>laminate<br>doors/surfaces with<br>magnetic catch.<br>-Arch handle<br>-Perspex<br>Backsplash<br>-white corian<br>surface countertop;<br>-Sink with Tap BY Other<br>- Arch handle<br>-Cabinet with timber<br>laminate<br>doors/surfaces and<br>plywood structure;<br>magnetic catch, | Date D<br>DSD-V1-ID-16/5/2<br>DSD-V1-ID-10/6/2<br>DSD-V1-ID-26/6/2<br>DSD-V1-ID-03/7/2                                                                  | 024 - REV 2<br>024 - REV 3    |
| -Stainless steel<br>skirting with solid<br>wood support.                                                                                                                                                                                                                                                    | FOR.A                                                                                                                                                   | PPROVAL                       |
|                                                                                                                                                                                                                                                                                                             | Project No. :<br>Scale : N/A<br>Drawn by : OBJ<br>Checked : OBJ<br>Cad File : CAD_FILE<br>Sheet title<br>Cafeteria Servery/Prep<br>Floor Plan ,Elevatio | . D view                      |
|                                                                                                                                                                                                                                                                                                             | Dwg No.<br>WS-DS-SD-SH-006                                                                                                                              | No.<br>SHEET 4                |