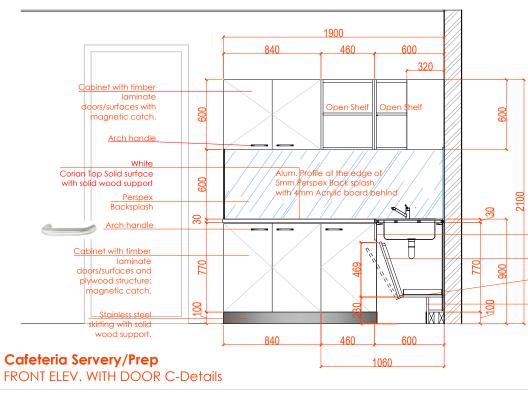

# Cafeteria Servery/Prep INNER VIEW D-Details

|                                                                                                                                                                                                                                                                                                             |                                                                                                                                                         | n is retained by this office. |
|-------------------------------------------------------------------------------------------------------------------------------------------------------------------------------------------------------------------------------------------------------------------------------------------------------------|---------------------------------------------------------------------------------------------------------------------------------------------------------|-------------------------------|
|                                                                                                                                                                                                                                                                                                             | Project<br>SHELL CW86617<br>SHELL PROJECT<br>EAGLE -ALPHA 1 TO<br>Owner<br>                                                                             | -                             |
| -Cabinet with timber<br>laminate<br>doors/surfaces with<br>magnetic catch.<br>-Arch handle<br>-Perspex<br>Backsplash<br>-white corian<br>surface countertop;<br>-Sink with Tap BY Other<br>- Arch handle<br>-Cabinet with timber<br>laminate<br>doors/surfaces and<br>plywood structure;<br>magnetic catch, | Date D<br>DSD-V1-ID-16/5/2<br>DSD-V1-ID-10/6/2<br>DSD-V1-ID-26/6/2<br>DSD-V1-ID-03/7/2                                                                  | 024 - REV 2<br>024 - REV 3    |
| -Stainless steel<br>skirting with solid<br>wood support.                                                                                                                                                                                                                                                    | FOR.A                                                                                                                                                   | PPROVAL                       |
|                                                                                                                                                                                                                                                                                                             | Project No. :<br>Scale : N/A<br>Drawn by : OBJ<br>Checked : OBJ<br>Cad File : CAD_FILE<br>Sheet title<br>Cafeteria Servery/Prep<br>Floor Plan ,Elevatio | . D view                      |
|                                                                                                                                                                                                                                                                                                             | Dwg No.<br>WS-DS-SD-SH-006                                                                                                                              | No.<br>SHEET 4                |