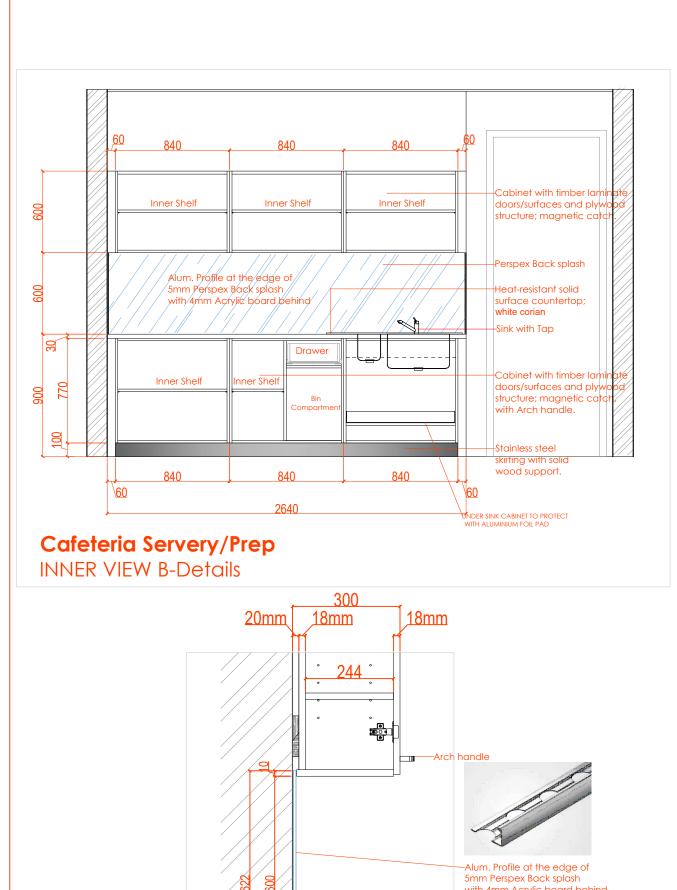

## Cafeteria Servery/Prep. (Ground Floor) (excluding appliances)

Base cabinet with white corian worktop, Wall cabinet, Wall shelf, in laminate finish (Swiss krono Moor Oak) and Perspex Backsplash and stainless steel skirting.

Fixed Panel

REMOVABLE PANEL DOOR ACCESS

-UNDER SINK CABINET TO PROTECT WITH ALUMINIUM FOIL PAD

18MM.THK.MFC.BOARD WITH HIGH PRESSURED LAMINATED FINISH