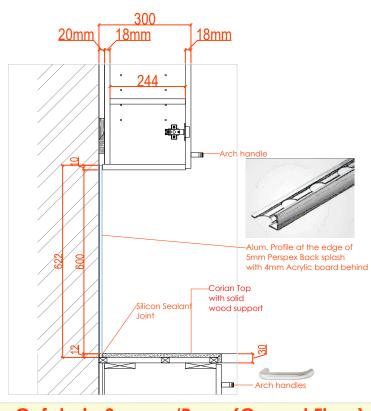

with 4mm Acrylic board behind

-Corian Top

hoad support

with solid

 $\times$ 

- Arch handles

Silicon Seala

Joint

Fixed Panel

REMOVABLE PANEL DOOR ACCESS

-UNDER SINK CABINET TO PROTECT WITH ALUMINIUM FOIL PAD

18MM.THK.MFC.BOARD WITH HIGH PRESSURED LAMINATED FINISH