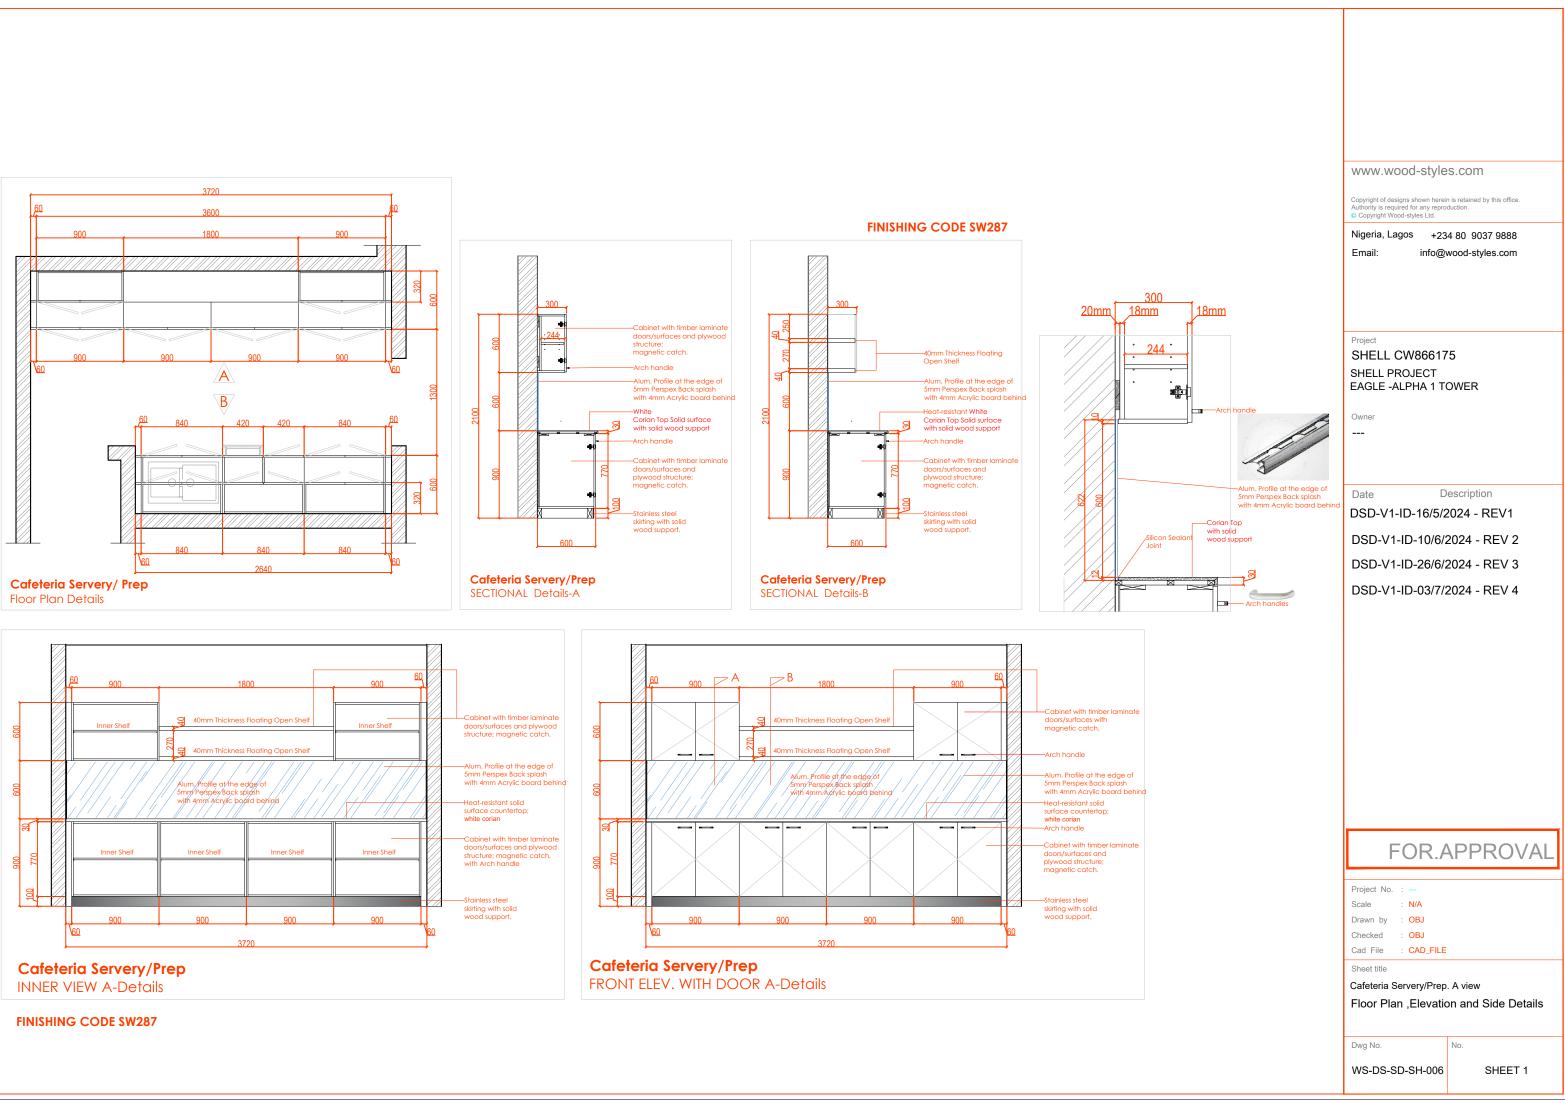

## Cafeteria Servery/Prep. (Ground Floor) (excluding appliances)

Base cabinet with white corian worktop, Wall cabinet, Wall shelf, in laminate finish (Swiss krono Moor Oak) and Perspex Backsplash and stainless steel skirting.

ITEM 6 ON THE LIST QTY 1 Cafeteria Servery/Prep FINISHING CODE SW287

| www.wood-style:                                                                                                                  | 5 00m                       |
|----------------------------------------------------------------------------------------------------------------------------------|-----------------------------|
| -                                                                                                                                |                             |
| Copyright of designs shown herein<br>Authority is required for any reprod<br>© Copyright Wood-styles Ltd.                        |                             |
|                                                                                                                                  | 4 80 9037 9888              |
| Email: info@v                                                                                                                    | vood-styles.com             |
| Project<br>SHELL CW86617<br>SHELL PROJECT                                                                                        | 5                           |
| EAGLE -ALPHA 1 TO                                                                                                                | OWER                        |
| Owner                                                                                                                            |                             |
|                                                                                                                                  |                             |
|                                                                                                                                  |                             |
| Date Det<br>DSD-V1-ID-16/5/2<br>DSD-V1-ID-10/6/2<br>DSD-V1-ID-26/6/2<br>DSD-V1-ID-03/7/2                                         | 2024 - REV 2<br>024 - REV 3 |
|                                                                                                                                  |                             |
|                                                                                                                                  |                             |
|                                                                                                                                  |                             |
|                                                                                                                                  |                             |
|                                                                                                                                  |                             |
|                                                                                                                                  |                             |
|                                                                                                                                  |                             |
|                                                                                                                                  |                             |
| FOR.A                                                                                                                            | PPROVA                      |
| Project No. :                                                                                                                    | PPROVA                      |
|                                                                                                                                  | PPROVA                      |
| Project No. :<br>Scale : <mark>N/A</mark>                                                                                        | APPROVA                     |
| Project No. :<br>Scale : N/A<br>Drawn by : OBJ<br>Checked : OBJ<br>Cad File : CAD_FILE<br>Sheet title                            |                             |
| Project No. :<br>Scale : N/A<br>Drawn by : OBJ<br>Checked : OBJ<br>Cad File : CAD_FILE<br>Sheet title<br>Cafeteria Servery/Prep. |                             |
| Project No. :<br>Scale : N/A<br>Drawn by : OBJ<br>Checked : OBJ<br>Cad File : CAD_FILE<br>Sheet title                            | C view                      |
| Project No. :<br>Scale : N/A<br>Drawn by : OBJ<br>Checked : OBJ<br>Cad File : CAD_FILE<br>Sheet title<br>Cafeteria Servery/Prep. | C view                      |