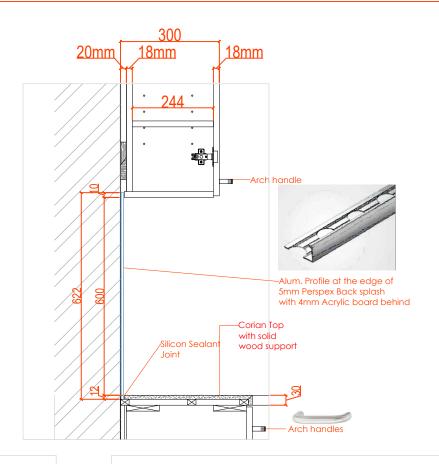

with 4mm Acrylic board behind

-Corian Top

hoad support

with solid

 $\times$ 

- Arch handles

Silicon Seala

Joint

Fixed Panel

REMOVABLE PANEL DOOR ACCESS

-UNDER SINK CABINET TO PROTECT WITH ALUMINIUM FOIL PAD

18MM.THK.MFC.BOARD WITH HIGH PRESSURED LAMINATED FINISH